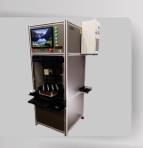

# EtchON Electro-Chemical Metal Etching Machines (ME)

ELECTRO-CHEMICAL MARKING is recongnised as one of the best low budget methods of marking metal permanently without distortion. Electro-chemical etching systems are perfect for marking various conductive material like Stainless Steel, Steel Alloys, Brass, Bronze, Carbide and Copper. And plated metals such as Chrome, Nickel, Gold, Silver, Cadimium and Zinc. Our Etching Systems use a unique electro marking techniques, without any corrosion. Metallic Items Like Surgical -Dairy Equipments, Medical Instruments, Cutlery, SPM Manufactures, Drills, Taps, Tools, Engine Valves, Aerospace Industries, Crank Pins, Sanitary Hardware, Gears, Ball Bearings, etc., can all be marked Consumables like Stencils and Electrolyte Solution. Using metal etching technique we are capable of marking high quality logos, text, numbers and other required information, directly onto the product-whether the surface is round or flat.

#### **ME Models**

EtcHON ME 100 Economical / Small mark / Single Voltage / Black Mark

EtchON ME 101 Small/Large Mark / Variable Voltage / Black n Brown Mark

EtchON ME 102 Small/Large Mark / Variable Voltage / Black, Brown, White Mark