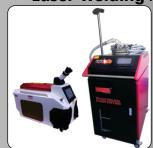

# **EtchON Fiber Laser Welding Machine (FLW)**

Fiber laser welding is one of many laser processes and is used to join various materials together by creating a strong weld between them. While this is most commonly used for metals, it is a process that isn't only limited to this type of material. This process is used to create a strong and permanent joint between two types of material. The laser being used will focus a beam of high-intensity light on a focused area. The aim of this process is to physically melt the two materials together to form a bond between them.

Continuous fiber laser welding machine is suitable for various kind of metal workpiece welding, it is versatile and suitable for the welding of metal connectors, mobile phone accessories (medium plate, nut), power battery, hardware, kitchen, and bathroom electrical equipment, automotive parts, structural parts, medical equipments, precision parts, automobile bodies, etc., It is used for continuous welding of various metal sheets like copper, aluminium, titanium, stainless steel, low carbon steel etc.