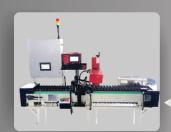

# **EtchON Fiber Laser Welding Machine (FLW)**

Fiber laser welding is one of many laser processes and is used to join various materials together by creating a strong weld between them. While this is most commonly used for metals, it is a process that isn't only limited to this type of material. This process is used to create a strong and permanent joint between two types of material. The laser being used will focus a beam of high-intensity light on a focused area. The aim of this process is to physically melt the two materials together to form a bond between them.

Continuous fiber laser welding machine is suitable for various kind of metal workpiece welding, it is versatile and suitable for the welding of metal connectors, mobile phone accessories (medium plate, nut), power battery, hardware, kitchen, and bathroom electrical equipment, automotive parts, structural parts, medical equipments, precision parts, automobile bodies, etc., It is used for continuous welding of various metal sheets like copper, aluminium, titanium, stainless steel, low carbon steel etc.

# **FLW Models**

EtchON FLW-10
Handheld Fiber Laser Welding Machine