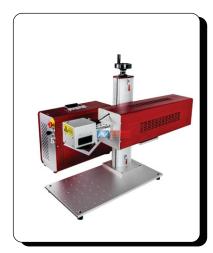

# EtchON Fiber Laser Marking Machines (FLE)

INDUSTRIAL LASER engraving is rapidly growing industry in the world. Particularly because there is virtually no limit in the number of material that can be engraved whether you are using metal like SS, MS, Brass or Copper or non metal like plastic, ABS, Silicon, Ceramics, Rubber, Epoxy Resin, clock, plating or coated etc., Widely used in parts and components, electrical appliances, telecom products, mobiles accessories, cutting tools, instruments, plastic case, automotive parts, sanitary tools, surgical instruments, aviation, aerospace and military products, light housings etc, increasingly looking for laser engraving solutions. Fiber Laser machines are available in different version as per requirement like 20W/30W or 50W with 100mm to 400mm working area.

EtchON FLE406 (Hand-Held Portable) Fiber Laser Machine

EtchON FLE407 Fly-Mark(Conveyor) Fiber Laser Machine

EtchON FLE Automation & Fixtures