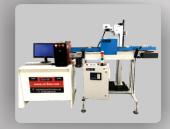

# EtchON Fiber Laser Marking Machines (FLE)

INDUSTRIAL LASER engraving is rapidly growing industry in the world. Particularly because there is virtually no limit in the number of material that can be engraved whether you are using metal like SS, MS, Brass or Copper or non metal like plastic, ABS, Silicon, Ceramics, Rubber, Epoxy Resin, clock, plating or coated etc., Widely used in parts and components, electrical appliances, telecom products, mobiles accessories, cutting tools, instruments, plastic case, automotive parts, sanitary tools, surgical instruments, aviation, aerospace and military products, light housings etc, increasingly looking for laser engraving solutions. Fiber Laser machines are available in different version as per requirement like 20W/30W or 50W with 100mm to 400mm working area.

#### **FLE Models**

EtchON FLE401 Desktop Fiber Laser Machine

EtchOn FLE402 Tabletop(Integrated Controller) Fiber Laser Machine

EtchOn FLE403 (Split Controller) Fiber Laser Machine

ETCHON FLE404 TAbletop (Fixed Beam path Integrated Controller) Fiber Laser Machine