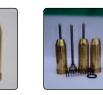

# EtchON Electro-Chemical Metal Etching Machines (ME)

ELECTRO-CHEMICAL MARKING is recongnised as one of the best low budget methods of marking metal permanently without distortion. Electro-chemical etching systems are perfect for marking various conductive material like Stainless Steel, Steel Alloys, Brass, Bronze, Carbide and Copper. And plated metals such as Chrome, Nickel, Gold, Silver, Cadimium and Zinc. Our Etching Systems use a unique electro marking techniques, without any corrosion. Metallic Items Like Surgical -Dairy Equipments, Medical Instruments, Cutlery, SPM Manufactures, Drills, Taps, Tools, Engine Valves, Aerospace Industries, Crank Pins, Sanitary Hardware, Gears, Ball Bearings, etc., can all be marked Consumables like Stencils and Electrolyte Solution. Using metal etching technique we are capable of marking high quality logos, text, numbers and other required information, directly onto the product-whether the surface is round or flat.

#### **ME Models**

EtcHON ME 100 Economical / Small mark / Single Voltage / Black Mark

EtchON ME 101 Small/Large Mark / Variable Voltage / Black n Brown Mark

EtchON ME 102 Small/Large Mark / Variable Voltage / Black, Brown, White Mark