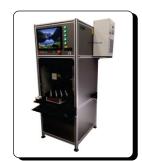

# **EtchON Dot Pin Marking Machines (DPM)**

The DOT PIN MARKER.. combined with computer, pneumatic air and precision machinery techniques. It is an industrial marking equipment which can mark on workpiece (metal/not metal material) permanently. EtchON is a leading international provider of ADVANCED Dot Pin Markers for a range of engraving to industrial marking. Markers are made in the highest standard of quality either its PC based model or Standalone model or Portable unit, all are recongnised for its durability, stable performance. easy to operation software either it's a logo mark or text mark. Machines are made of Ip65 Standard Switches and connectors, Auto Lubricated LM Guide Ways, Cables are covered with conduit. Different models are available depneding upon on individual size of marking requirements...

### **DPM Models**

ETCHON PC based Dot Pin Marking Machine (Line and Dot Marking on plain & arc surface)

EtchON Standalone (LCD) Dot Pin Marking Machine (Line and Dot Marking on plain & arc surface)

EtchON PC based Rotary Dot Pin Marking Machine (Line and Dot Marking on plain, arc and round surface)