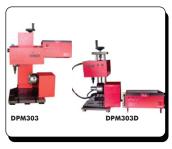

### **DPM Models**

ETCHON PC based Dot Pin Marking Machine (Line and Dot Marking on plain & arc surface)

EtchON Standalone (LCD) Dot Pin Marking Machine (Line and Dot Marking on plain & arc surface)

EtchON PC based Rotary Dot Pin Marking Machine (Line and Dot Marking on plain, arc and round surface)