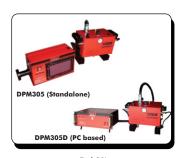

EtchON All-in-one Standalone Marking Machine Stand based with portable marking head (Line and Dot Marking on Plain & Arc Surface)

ETCHON

PORTABLE DOT PIN MARKING MACHINE (E-MAGNET SUPPORT)

(Line and DOT MARKING ON Plain & ARC SURFACE)