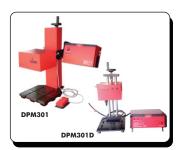

# **EtchON Dot Pin Marking Machines (DPM)**

The DOT PIN MARKER.. combined with computer, pneumatic air and precision machinery techniques. It is an industrial marking equipment which can mark on workpiece (metal/not metal material) permanently. EtchON is a leading international provider of ADVANCED Dot Pin Markers for a range of engraving to industrial marking. Markers are made in the highest standard of quality either its PC based model or Standalone model or Portable unit, all are recongnised for its durability, stable performance. easy to operation software either it's a logo mark or text mark. Machines are made of Ip65 Standard Switches and connectors, Auto Lubricated LM Guide Ways, Cables are covered with conduit. Different models are available depneding upon on individual size of marking requirements...

### **DPM Models**

ETCHON PC based Dot Pin Marking Machine (Line and Dot Marking on plain & arc surface)

EtchON Standalone (LCD) Dot Pin Marking Machine (Line and Dot Marking on plain & arc surface)

EtchON PC based Rotary Dot Pin Marking Machine (Line and Dot Marking on plain, arc and round surface)