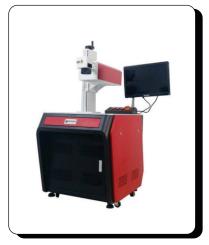

# EtchON Fiber Laser Marking Machines (FLE)

INDUSTRIAL LASER engraving is rapidly growing industry in the world. Particularly because there is virtually no limit in the number of material that can be engraved whether you are using metal like SS, MS, Brass or Copper or non metal like plastic, ABS, Silicon, Ceramics, Rubber, Epoxy Resin, clock, plating or coated etc., Widely used in parts and components, electrical appliances, telecom products, mobiles accessories, cutting tools, instruments, plastic case, automotive parts, sanitary tools, surgical instruments, aviation, aerospace and military products, light housings etc, increasingly looking for laser engraving solutions. Fiber Laser machines are available in different version as per requirement like 20W/30W or 50W with 100mm to 400mm working area.

#### **FLE Models**

EtchON FLE401 Desktop Fiber Laser Machine

EtchOn FLE402 Tabletop(Integrated Controller) Fiber Laser Machine

EtchOn FLE403 (Split Controller) Fiber Laser Machine

ETCHON FLE404 TAbletop (Fixed Beam path Integrated Controller) Fiber Laser Machine