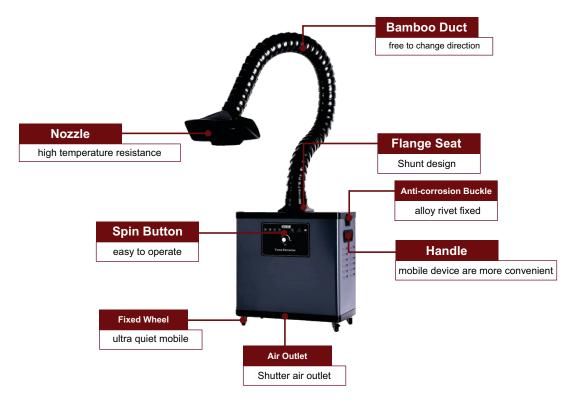

#### **EtchON Fume Extractor**

Marking, Cutting and Welding Application will produce various components and concentrations of smoke during operation. For different types and concentrations of smoke, smoke purifiers with different power and different filters components need to be used respectively.

The configuration standard of single arm smoke purifier or one support multi station purifier with high efficiency, high cost performance, low noise and low energy consumption has won the unanimous praise of many customers in the market, and the performance is better than the common purifier products in the market.