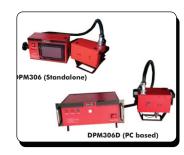

EtchON All-in-one Standalone Marking Machine Stand based with portable marking head (Line and Dot Marking on Plain & Arc Surface)

ETCHON

PORTABLE DOT PIN MARKING MACHINE (E-MAGNET SUPPORT)

(Line and DOT MARKING ON Plain & ARC SURFACE)