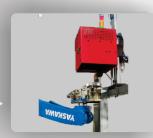

# **EtchON Laser Spot Welding Machines (SWM)**

The laser welding machine is mainly used for joining components that need to be joined with high welding speeds, thin and small weld seams and low thermal distortion. The high welding speeds, an excellent automatic operation and the possibility to control the quality online during the process make the laser welding a common joining method in the modern industrial production.

A micro Spot laser welder machine is commonly used for reassembly of broken bracelets, earrings and necklaces, ring resizing, repairing bezel settings, retaping prongs, filling porosity and creating made-to-order designs, repairing eyeglass frames, watch bands and costume jewellery.

# **SWM Models**

EtchON SWM601
Table Top Spot Welding Machine

EtchON SWM603
Desktop Spot Welding Machine