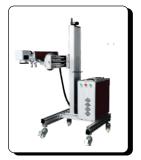

# **EtchON Fiber Laser Welding Machine (FLW)**

Fiber laser welding is one of many laser processes and is used to join various materials together by creating a strong weld between them. While this is most commonly used for metals, it is a process that isn't only limited to this type of material. This process is used to create a strong and permanent joint between two types of material. The laser being used will focus a beam of high-intensity light on a focused area. The aim of this process is to physically melt the two materials together to form a bond between them.

Continuous fiber laser welding machine is suitable for various kind of metal workpiece welding, it is versatile and suitable for the welding of metal connectors, mobile phone accessories (medium plate, nut), power battery, hardware, kitchen, and bathroom electrical equipment, automotive parts, structural parts, medical equipments, precision parts, automobile bodies, etc., It is used for continuous welding of various metal sheets like copper, aluminium, titanium, stainless steel, low carbon steel etc.

# **FLW Models**

EtchON FLW-10
Handheld Fiber Laser Welding Machine