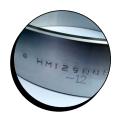

# EtchON Electro-Chemical Metal Etching Machines (ME)

ELECTRO-CHEMICAL MARKING is recongnised as one of the best low budget methods of marking metal permanently without distortion. Electro-chemical etching systems are perfect for marking various conductive material like Stainless Steel, Steel Alloys, Brass, Bronze, Carbide and Copper. And plated metals such as Chrome, Nickel, Gold, Silver, Cadimium and Zinc. Our Etching Systems use a unique electro marking techniques, without any corrosion. Metallic Items Like Surgical -Dairy Equipments, Medical Instruments, Cutlery, SPM Manufactures, Drills, Taps, Tools, Engine Valves, Aerospace Industries, Crank Pins, Sanitary Hardware, Gears, Ball Bearings, etc., can all be marked Consumables like Stencils and Electrolyte Solution. Using metal etching technique we are capable of marking high quality logos, text, numbers and other required information, directly onto the product-whether the surface is round or flat.