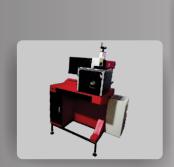

# EtchON Electro-Chemical Metal Etching Machines (ME)

ELECTRO-CHEMICAL MARKING is recongnised as one of the best low budget methods of marking metal permanently without distortion. Electro-chemical etching systems are perfect for marking various conductive material like Stainless Steel, Steel Alloys, Brass, Bronze, Carbide and Copper. And plated metals such as Chrome, Nickel, Gold, Silver, Cadimium and Zinc. Our Etching Systems use a unique electro marking techniques, without any corrosion. Metallic Items Like Surgical -Dairy Equipments, Medical Instruments, Cutlery, SPM Manufactures, Drills, Taps, Tools, Engine Valves, Aerospace Industries, Crank Pins, Sanitary Hardware, Gears, Ball Bearings, etc., can all be marked Consumables like Stencils and Electrolyte Solution. Using metal etching technique we are capable of marking high quality logos, text, numbers and other required information, directly onto the product-whether the surface is round or flat.

#### **ME Models**

EtcHON ME 100 Economical / Small mark / Single Voltage / Black Mark

EtchON ME 101 Small/Large Mark / Variable Voltage / Black n Brown Mark

EtchON ME 102 Small/Large Mark / Variable Voltage / Black, Brown, White Mark