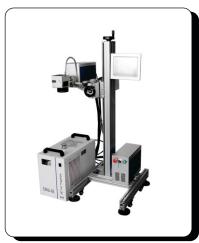

# EtchON Co2 Laser Engraving Machines (CLM)

Industrial laser marking is rapidly growing industry in World. Particularly because there is virtually no limit to the number of materials that can be marked by laser equipment whether you are laser marking on glass, plastic, leather, wood, acrylic, bamboo and many more. The automotive, medical, gifts, carving items, signage industries, glass, consumer, and a range of other industries are increasingly looking for laser marking machines.

EtchON is a leading domestic and international provider of advanced Co2 Laser Engravers (CLM) and Co2 Laser Source for a range of applications, from laser cutting and engraving to industrial marking. EtchON offers best-in-class systems that deliver top performance, and custom solutions that can address every type of laser engraving, cutting, and marking need. EtchON CLM is state-of-the-art laser engraving equipment, designed to deliver quick, clean, quality results for a broad range of needs. It can engrave (mark) and cut characters, artwork and designs as per requirement, on the work piece (non metal materials only) permanently and can be used on plain surface well as Circumference with the help of Rotary Device.

# **CLM Models**

EtchON CLM201
Desktop Co2 Laser Machine

EtchON CLM203
Split Co2 Laser Machine

EtchON CLM207
Fly-Mark Co2 Laser Machine