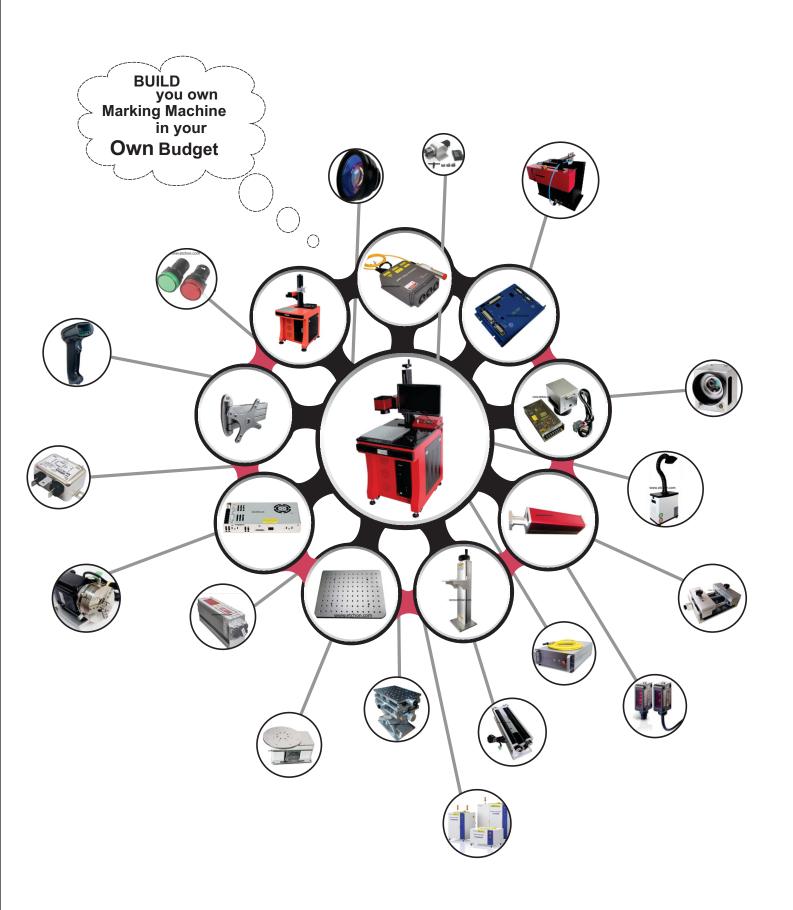

rent version as per requirement like 2W 3W or 5W with 100mm to 400mm working area.

The excellent beam quality also affords this laser the ability to be utilized in micro marking applications such as pharmaceuticals, cosmetics, video and other polymer materials, electronics, circuit boards and microchips, in addition to solar panels and precise medical marking, bottle marking, blind hole processing, LCD glass, ceramic, glassware surface drilling, metal surface, plastic buttons.

# Samples











# **ULM Models**



EtchON ULM501 **DESKTOP UV LASER MACHINE** 



**EtchON ULM503** Split-type Marking Machine



EtchON ULM507 Fly-Mark Type UV Laser Machine

# **ULM Spares**



UV LASER SOURCE SCAN HEAD





Chiller



LASER BOARD



# THINK Marking THINK ETCHON

# **EtchON Laser Spares**









# **EtchON Fiber Laser Welding Machine (FLW)**

Fiber laser welding is one of many laser processes and is used to join various materials together by creating a strong weld between them. While this is most commonly used for metals, it is a process that isn't only limited to this type of material. This process is used to create a strong and permanent joint between two types of material. The laser being used will focus a beam of high-intensity light on a focused area. The aim of this process is to physically melt the two materials together to form a bond between them.

Continuous fiber laser welding machine is suitable for various kind of metal workpiece welding, it is versatile and suitable for the welding of metal connectors, mobile phone accessories (medium plate, nut), power batte