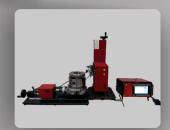

# EtchON UV Laser Marking Machines (ULM)

Ultraviolet lasers has 355nm output wavelength to reduce the thermal impact on the work piece, high beam quality and small spot, and the processing of heat affected area is small, which can be used for ultra-fine marking, include DPSS laser (diode-pumped solid-state) and diode laser. The laser head comes with cooling and precise temperature control system, and power supply comes with overcurrent and overheating protection function. EtchON lasers have stabilized power, easy operation, reliable performance and long lifetime. The laser products include 5 series: high energy, high power, high stability, low noise and single longitudinal mode. laser. ULM available in different version as per requirement like 2W 3W or 5W with 100mm to 400mm working area.

# **ULM Models**

EtchON ULM501 **DESKTOP UV LASER MACHINE** 

**EtchON ULM503** Split-type Marking Machine

EtchON ULM507 Fly-Mark Type UV Laser Machine