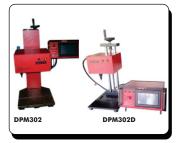

# **EtchON Dot Pin Marking Machines (DPM)**

The DOT PIN MARKER.. combined with computer, pneumatic air and precision machinery techniques. It is an industrial marking equipment which can mark on workpiece (metal/not metal material) permanently. EtchON is a leading international provider of ADVANCED Dot Pin Markers for a range of engraving to industrial marking. Markers are made in the highest standard of quality either its PC based model or Standalone model or Portable unit, all are recongnised for its durability, stable performance. easy to operation software either it's a logo mark or text mark. Machines are made of Ip65 Standard Switches and connectors, Auto Lubricated LM Guide Ways, Cables are covered with conduit. Different models are available depneding upon on individual size of marking requirements...

### **DPM Models**

ETCHON PC based Dot Pin Marking Machine (Line and Dot Marking on plain & arc surface)

EtchON Standalone (LCD) Dot Pin Marking Machine (Line and Dot Marking on plain & arc surface)

EtchON PC based Rotary Dot Pin Marking Machine (Line and Dot Marking on plain, arc and round surface)