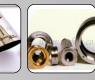

# EtchON Electro-Chemical Metal Etching Machines (ME)

ELECTRO-CHEMICAL MARKING is recongnised as one of the best low budget methods of marking metal permanently without distortion. Electro-chemical etching systems are perfect for marking various conductive material like Stainless Steel, Steel Alloys, Brass, Bronze, Carbide and Copper. And plated metals such as Chrome, Nickel, Gold, Silver, Cadimium and Zinc. Our Etching Systems use a unique electro marking techniques, without any corrosion. Metallic Items Like Surgical -Dairy Equipments, Medical Instruments, Cutlery, SPM Manufactures, Drills, Taps, Tools, Engine Valves, Aerospace Industries, Crank Pins, Sanitary Hardware, Gears, Ball Bearings, etc., can all be marked Consumables like Stencils and Electrolyte Solution. Using metal etching technique we are capable of marking high quality logos, text, numbers and other required information, directly onto the product-whether the surface is round or flat.