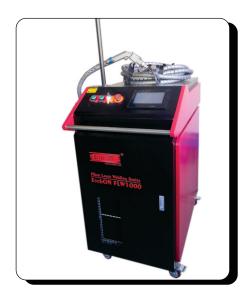

# **EtchON Fiber Laser Welding Machine (FLW)**

Fiber laser welding is one of many laser processes and is used to join various materials together by creating a strong weld between them. While this is most commonly used for metals, it is a process that isn't only limited to this type of material. This process is used to create a strong and permanent joint between two types of material. The laser being used will focus a beam of high-intensity light on a focused area. The aim of this process is to physically melt the two materials together to form a bond between them.

Continuous fiber laser welding machine is suitable for various kind of metal workpiece welding, it is versatile and suitable for the welding of metal connectors, mobile phone accessories (medium plate, nut), power battery, hardware, kitchen, and bathroom electrical equipment, automotive parts, structural parts, medical equipments, precision parts, automobile bodies, etc., It is used for continuous welding of various metal sheets like copper, aluminium, titanium, stainless steel, low carbon steel etc.

# **FLW Models**

EtchON FLW-10
Handheld Fiber Laser Welding Machine