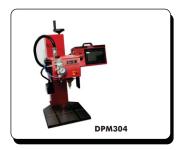

### **DPM Models**

ETCHON PC based Dot Pin Marking Machine (Line and Dot Marking on plain & arc surface)

EtchON Standalone (LCD) Dot Pin Marking Machine (Line and Dot Marking on plain & arc surface)

EtchON PC based Rotary Dot Pin Marking Machine (Line and Dot Marking on plain, arc and round surface)