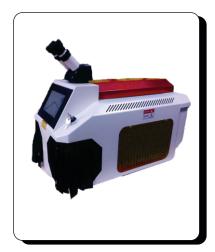

# **EtchON Laser Spot Welding Machines (SWM)**

The laser welding machine is mainly used for joining components that need to be joined with high welding speeds, thin and small weld seams and low thermal distortion. The high welding speeds, an excellent automatic operation and the possibility to control the quality online during the process make the laser welding a common joining method in the modern industrial production.

A micro Spot laser welder machine is commonly used for reassembly of broken bracelets, earrings and necklaces, ring resizing, repairing bezel settings, retaping prongs, filling porosity and creating made-to-order designs, repairing eyeglass frames, watch bands and costume jewellery.