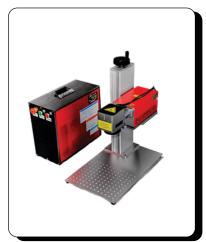

# EtchON Fiber Laser Marking Machines (FLE)

INDUSTRIAL LASER engraving is rapidly growing industry in the world. Particularly because there is virtually no limit in the number of material that can be engraved whether you are using metal like SS, MS, Brass or Copper or non metal like plastic, ABS, Silicon, Ceramics, Rubber, Epoxy Resin, clock, plating or coated etc., Widely used in parts and components, electrical appliances, telecom products, mobiles accessories, cutting tools, instruments, plastic case, automotive parts, sanitary tools, surgical instruments, aviation, aerospace and military products, light housings etc, increasingly looking for laser engraving solutions. Fiber Laser machines are available in different version as per requirement like 20W/30W or 50W with 100mm to 400mm working area.

#### **FLE Models**

EtchON FLE401 Desktop Fiber Laser Machine

EtchOn FLE402 Tabletop(Integrated Controller) Fiber Laser Machine

EtchOn FLE403 (Split Controller) Fiber Laser Machine

ETCHON FLE404 TAbletop (Fixed Beam path Integrated Controller) Fiber Laser Machine