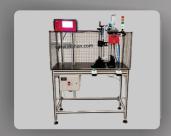

# EtchON Electro-Chemical Metal Etching Machines (ME)

ELECTRO-CHEMICAL MARKING is recongnised as one of the best low budget methods of marking metal permanently without distortion. Electro-chemical etching systems are perfect for marking various conductive material like Stainless Steel, Steel Alloys, Brass, Bronze, Carbide and Copper. And plated metals such as Chrome, Nickel, Gold, Silver, Cadimium and Zinc. Our Etching Systems use a unique electro marking techniques, without any corrosion. Metallic Items Like Surgical -Dairy Equipments, Medical Instruments, Cutlery, SPM Manufactures, Drills, Taps, Tools, Engine Valves, Aerospace Industries, Crank Pins, Sanitary Hardware, Gears, Ball Bearings, etc., can all be marked Consumables like Stencils and Electrolyte Solution. Using metal etching technique we are capable of marking high quality logos, text, numbers and other required information, directly onto the product-whether the surface is round or flat.

#### **ME Models**

EtcHON ME 100 Economical / Small mark / Single Voltage / Black Mark

EtchON ME 101 Small/Large Mark / Variable Voltage / Black n Brown Mark

EtchON ME 102 Small/Large Mark / Variable Voltage / Black, Brown, White Mark