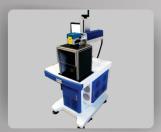

# EtchON Fiber Laser Marking Machines (FLE)

INDUSTRIAL LASER engraving is rapidly growing industry in the world. Particularly because there is virtually no limit in the number of material that can be engraved whether you are using metal like SS, MS, Brass or Copper or non metal like plastic, ABS, Silicon, Ceramics, Rubber, Epoxy Resin, clock, plating or coated etc., Widely used in parts and components, electrical appliances, telecom products, mobiles accessories, cutting tools, instruments, plastic case, automotive parts, sanitary tools, surgical instruments, aviation, aerospace and military products, light housings etc, increasingly looking for laser engraving solutions. Fiber Laser machines are available in different version as per requirement like 20W/30W or 50W with 100mm to 400mm working area.

#### **FLE Models**

EtchON FLE401 Desktop Fiber Laser Machine

EtchOn FLE402 Tabletop(Integrated Controller) Fiber Laser Machine

EtchOn FLE403 (Split Controller) Fiber Laser Machine

ETCHON FLE404 TAbletop (Fixed Beam path Integrated Controller) Fiber Laser Machine