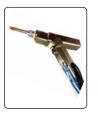

# **EtchON Laser Spot Welding Machines (SWM)**

The laser welding machine is mainly used for joining components that need to be joined with high welding speeds, thin and small weld seams and low thermal distortion. The high welding speeds, an excellent automatic operation and the possibility to control the quality online during the process make the laser welding a common joining method in the modern industrial production.

A micro Spot laser welder machine is commonly used for reassembly of broken bracelets, earrings and necklaces, ring resizing, repairing bezel settings, retaping prongs, filling porosity and creating made-to-order designs, repairing eyeglass frames, watch bands and costume jewellery.