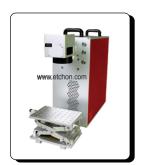

# EtchON Fiber Laser Marking Machines (FLE)

INDUSTRIAL LASER engraving is rapidly growing industry in the world. Particularly because there is virtually no limit in the number of material that can be engraved whether you are using metal like SS, MS, Brass or Copper or non metal like plastic, ABS, Silicon, Ceramics, Rubber, Epoxy Resin, clock, plating or coated etc., Widely used in parts and components, electrical appliances, telecom products, mobiles accessories, cutting tools, instruments, plastic case, automotive parts, sanitary tools, surgical instruments, aviation, aerospace and military products, light housings etc, increasingly looking for laser engraving solutions. Fiber Laser machines are available in different version as per requirement like 20W/30W or 50W with 100mm to 400mm working area.

#### **FLE Models**

EtchON FLE401 Desktop Fiber Laser Machine

EtchOn FLE402 Tabletop(Integrated Controller) Fiber Laser Machine

EtchOn FLE403 (Split Controller) Fiber Laser Machine

ETCHON FLE404 TAbletop (Fixed Beam path Integrated Controller) Fiber Laser Machine