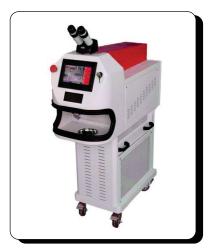

# **EtchON Laser Spot Welding Machines (SWM)**

The laser welding machine is mainly used for joining components that need to be joined with high welding speeds, thin and small weld seams and low thermal distortion. The high welding speeds, an excellent automatic operation and the possibility to control the quality online during the process make the laser welding a common joining method in the modern industrial production.

A micro Spot laser welder machine is commonly used for reassembly of broken bracelets, earrings and necklaces, ring resizing, repairing bezel settings, retaping prongs, filling porosity and creating made-to-order designs, repairing eyeglass frames, watch bands and costume jewellery.