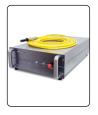

# **EtchON Fiber Laser Welding Machine (FLW)**

Fiber laser welding is one of many laser processes and is used to join various materials together by creating a strong weld between them. While this is most commonly used for metals, it is a process that isn't only limited to this type of material. This process is used to create a strong and permanent joint between two types of material. The laser being used will focus a beam of high-intensity light on a focused area. The aim of this process is to physically melt the two materials together to form a bond between them.

Continuous fiber laser welding machine is suitable for various kind of metal workpiece welding, it is versatile and suitable for the welding of metal connectors, mobile phone accessories (medium plate, nut), power battery, hardware, kitchen, and bathroom electrical equipment, automotive parts, structural parts, medical equipments, precision parts, automobile bodies, etc., It is used for continuous welding of various metal sheets like copper, aluminium, titanium, stainless steel, low carbon steel etc.