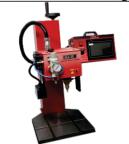

# **EtchON Laser Spot Welding Machines (SWM)**

The laser welding machine is mainly used for joining components that need to be joined with high welding speeds, thin and small weld seams and low thermal distortion. The high welding speeds, an excellent automatic operation and the possibility to control the quality online during the process make the laser welding a common joining method in the modern industrial production.

A micro Spot laser welder machine is commonly used for reassembly of broken bracelets, earrings and necklaces, ring resizing, repairing bezel settings, retaping prongs, filling porosity and creating made-to-order designs, repairing eyeglass frames, watch bands and costume jewellery.

# **SWM Models**

EtchON SWM601
Table Top Spot Welding Machine

EtchON SWM603
Desktop Spot Welding Machine