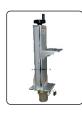

# EtchON Electro-Chemical Metal Etching Machines (ME)

ELECTRO-CHEMICAL MARKING is recongnised as one of the best low budget methods of marking metal permanently without distortion. Electro-chemical etching systems are perfect for marking various conductive material like Stainless Steel, Steel Alloys, Brass, Bronze, Carbide and Copper. And plated metals such as Chrome, Nickel, Gold, Silver, Cadimium and Zinc. Our Etching Systems use a unique electro marking techniques, without any corrosion. Metallic Items Like Surgical -Dairy Equipments, Medical Instruments, Cutlery, SPM Manufactures, Drills, Taps, Tools, Engine Valves, Aerospace Industries, Crank Pins, Sanitary Hardware, Gears, Ball Bearings, etc., can all be marked Consumables like Stencils and Electrolyte Solution. Using metal etching technique we are capable of marking high quality logos, text, numbers and other required information, directly onto the product-whether the surface is round or flat.

#### **ME Models**

EtcHON ME 100 Economical / Small mark / Single Voltage / Black Mark

EtchON ME 101 Small/Large Mark / Variable Voltage / Black n Brown Mark

EtchON ME 102 Small/Large Mark / Variable Voltage / Black, Brown, White Mark