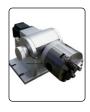

# EtchON Electro-Chemical Metal Etching Machines (ME)

ELECTRO-CHEMICAL MARKING is recongnised as one of the best low budget methods of marking metal permanently without distortion. Electro-chemical etching systems are perfect for marking various conductive material like Stainless Steel, Steel Alloys, Brass, Bronze, Carbide and Copper. And plated metals such as Chrome, Nickel, Gold, Silver, Cadimium and Zinc. Our Etching Systems use a unique electro marking techniques, without any corrosion. Metallic Items Like Surgical -Dairy Equipments, Medical Instruments, Cutlery, SPM Manufactures, Drills, Taps, Tools, Engine Valves, Aerospace Industries, Crank Pins, Sanitary Hardware, Gears, Ball Bearings, etc., can all be marked Consumables like Stencils and Electrolyte Solution. Using metal etching technique we are capable of marking high quality logos, text, numbers and other required information, directly onto the product-whether the surface is round or flat.

#### **ME Models**

EtcHON ME 100 Economical / Small mark / Single Voltage / Black Mark

EtchON ME 101 Small/Large Mark / Variable Voltage / Black n Brown Mark

EtchON ME 102 Small/Large Mark / Variable Voltage / Black, Brown, White Mark