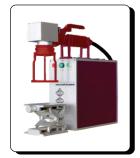

# EtchON Co2 Laser Engraving Machines (CLM)

Industrial laser marking is rapidly growing industry in World. Particularly because there is virtually no limit to the number of materials that can be marked by laser equipment whether you are laser marking on glass, plastic, leather, wood, acrylic, bamboo and many more. The automotive, medical, gifts, carving items, signage industries, glass, consumer, and a range of other industries are increasingly looking for laser marking machines.

EtchON is a leading domestic and international provider of advanced Co2 Laser Engravers (CLM) and Co2 Laser Source for a range of applications, from laser cutting and engraving to industrial marking. EtchON offers best-in-class systems that deliver top performance, and custom solutions that can address every type of laser engraving, cutting, and marking need. EtchON CLM is state-of-the-art laser engraving equipment, designed to deliver quick, clean, quality results for a broad range of needs. It can engrave (mark) and cut characters, artwork and designs as per requirement, on the work piece (non metal materials only) permanently and can be used on plain surface well as Circumference with the help of Rotary Device.

# **CLM Models**

EtchON CLM201
Desktop Co2 Laser Machine

EtchON CLM203
Split Co2 Laser Machine

EtchON CLM207
Fly-Mark Co2 Laser Machine