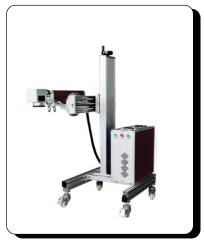

# EtchON Co2 Laser Engraving Machines (CLM)

Industrial laser marking is rapidly growing industry in World. Particularly because there is virtually no limit to the number of materials that can be marked by laser equipment whether you are laser marking on glass, plastic, leather, wood, acrylic, bamboo and many more. The automotive, medical, gifts, carving items, signage industries, glass, consumer, and a range of other industries are increasingly looking for laser marking machines.

# **CLM Models**

EtchON CLM201
Desktop Co2 Laser Machine

EtchON CLM203
Split Co2 Laser Machine

EtchON CLM207
Fly-Mark Co2 Laser Machine